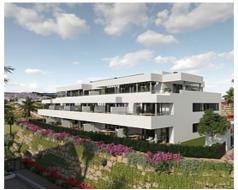

## **Location: Casares**

This is a complex of 47 apartments with 1, 2 and 3 bedrooms. Each apartment has a garage and storage room.

Gated community with swimming pool, gardens and children's playground. The design • Built Size: 88 m <sup>2</sup> of this development succeeds in integrating the construction with its surroundings, taking full advantage of the topography of the plot to allow for breathtaking 360° views of the sea and the mountains.

All the homes have equipped kitchens, large terraces and high quality features such as hot water by aerothermics and pre-installation for charging electric vehicles. Ground floor apartments with private garden.