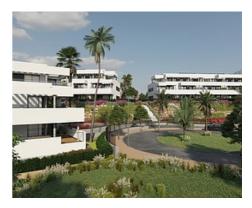

## **Location: Casares**

This is a complex of 47 apartments with 1, 2 and 3 bedrooms. Each apartment has a garage and storage room.

Gated community with swimming pool, gardens and children's playground. The design • Built Size: 88 m <sup>2</sup> of this development succeeds in integrating the construction with its surroundings, taking full advantage of the topography of the plot to allow for breathtaking 360° views of the sea and the mountains.