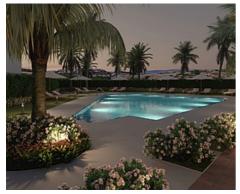

## **Location: Casares**

This is a complex of 47 apartments with 1, 2 and 3 bedrooms. Each apartment has a garage and storage room.

Gated community with swimming pool, gardens and children's playground. The design • Built Size: 88 m <sup>2</sup> of this development succeeds in integrating the construction with its surroundings, taking full advantage of the topography of the plot to allow for breathtaking 360° views of the sea and the mountains.