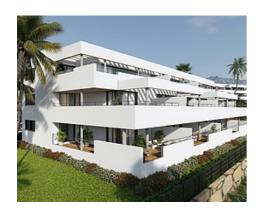

## **Location: Casares**

This is a complex of 47 apartments with 1, 2 and 3 bedrooms. Each apartment has a garage and storage room.

Gated community with swimming pool, gardens and children's playground. The design • Built Size: 88 m <sup>2</sup> of this development succeeds in integrating the construction with its surroundings, taking full advantage of the topography of the plot to allow for breathtaking 360° views of the sea and the mountains.

All the homes have equipped kitchens, large terraces and high quality features such as hot water by aerothermics and pre-installation for charging electric vehicles. Ground floor apartments with private garden.