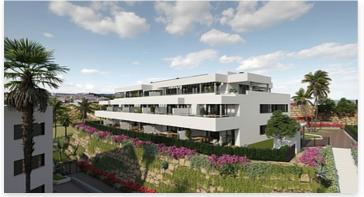

## **Location: Casares**

This is a complex of 47 apartments with 1, 2 and 3 bedrooms. Each apartment has a garage and storage room.

Gated community with swimming pool, gardens and children's playground. The design • Built Size: 88 m <sup>2</sup> of this development succeeds in integrating the construction with its surroundings, taking full advantage of the topography of the plot to allow for breathtaking 360° views of the sea and the mountains.

All the homes have equipped kitchens, large terraces and high quality features such as hot water by aerothermics and pre-installation for charging electric vehicles. Ground floor apartments with private garden.