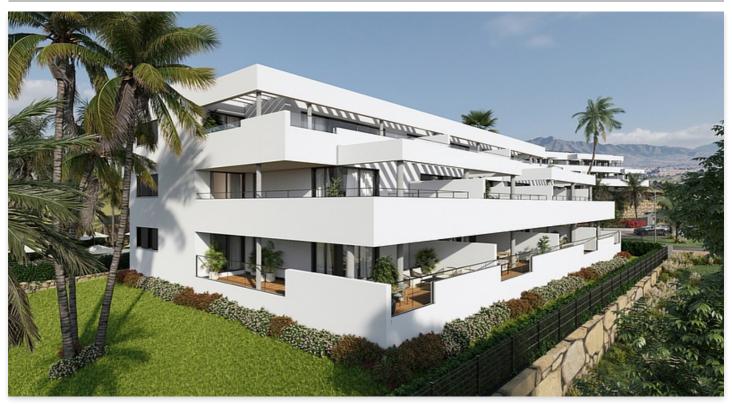

## Flexible apartments in Casares

## **Location: Casares**

This is a complex of 47 apartments with 1, 2 and 3 bedrooms. Each apartment has a garage and storage room.

Gated community with swimming pool, gardens and children's playground. The design • Built Size: 88 m <sup>2</sup> of this development succeeds in integrating the construction with its surroundings, taking full advantage of the topography of the plot to allow for breathtaking 360° views of the sea and the mountains.

All the homes have equipped kitchens, large terraces and high quality features such as hot water by aerothermics and pre-installation for charging electric vehicles. Ground floor apartments with private garden.